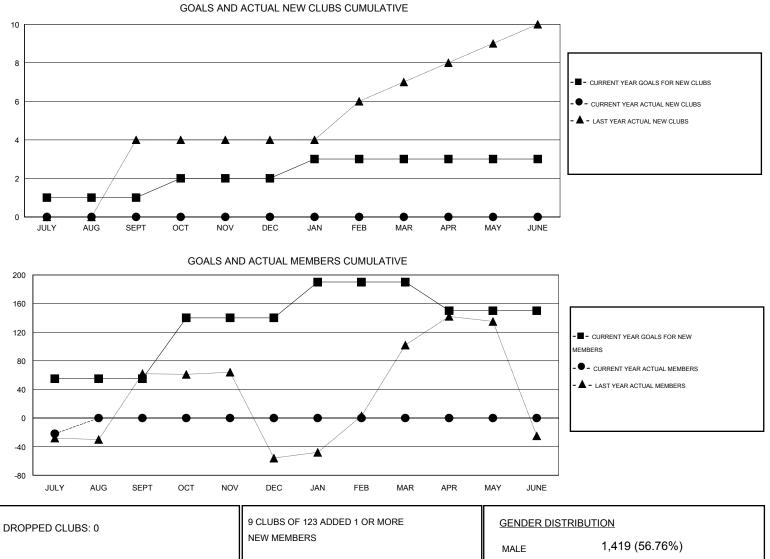

## LOCATION LEBANON

GMT CA 6-Afi

|               |                  | Clubs             |                  |                  | Members               |                    |                                     |                    |                  |  |
|---------------|------------------|-------------------|------------------|------------------|-----------------------|--------------------|-------------------------------------|--------------------|------------------|--|
|               | RESU             | LTS FOR 2016-2017 |                  |                  | RESULTS FOR 2016-2017 |                    |                                     |                    |                  |  |
| QUARTER       | NEW CLUB<br>GOAL | NEW CLUBS         | DROPPED<br>CLUBS | NET<br>GAIN/LOSS | QUARTER               | NEW MEMBER<br>GOAL | CHARTER AND<br>NEW MEMBERS<br>ADDED | DROPPED<br>MEMBERS | NET<br>GAIN/LOSS |  |
| JULY/AUG/SEPT | 1                | 0                 | 0                | 0                | JULY/AUG/SEPT         | 55                 | 14                                  | 36                 | -22              |  |
| OCT/NOV/DEC   | 1                | 0                 | 0                | 0                | OCT/NOV/DEC           | 85                 | 0                                   | 0                  | 0                |  |
| JAN/FEB/MAR   | 1                | 0                 | 0                | 0                | JAN/FEB/MAR           | 50                 | 0                                   | 0                  | 0                |  |
| APR/MAY/JUNE  | 0                | 0                 | 0                | 0                | APR/MAY/JUNE          | -40                | 0                                   | 0                  | 0                |  |

|                 |    | NEW MEMBERS           | MALE               | 1,419 (56.76%) |     |
|-----------------|----|-----------------------|--------------------|----------------|-----|
| DROPPED MEMBERS |    |                       | FEMALE             | 1,081 (43.24%) |     |
| DECEASED        | 0  | CLICK HERE FOR HEALTH |                    |                | 100 |
| CLUB CANCELLED  | 0  | ASSESSMENT DATA       | FAMILY UNIT MEMBER | S              | 468 |
| OTHER           | 36 |                       | HEAD OF HOUSEHOLD  |                | 206 |
| TOTAL           | 36 |                       | NON-HEAD OF HOUSE  | HOLD           | 262 |
|                 |    |                       |                    |                |     |